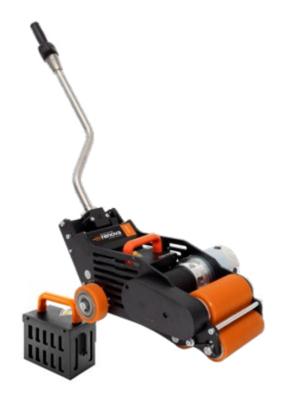

#### **BATTERY ROLL PUSHERS**

## MORE PRODUCTIVITY, HIGHER SAFETY LEVEL

Moviroll roll pushers improve the productivity and increase the safety level as they allow the operator to effortlessly and safely maneuver both large and small cylindrical loads. Moviroll reduces risks for the operator according to the Technical Standards ISO 11228 "Ergonomics Manual handling".

They are ideal to move paper and tissue rolls, wire and cable reels and drums as well as vehicles, but they are also used to move loads in several other industrial applications.

Battery roll pushers offer the advantage of free movement without the constraints of the pneumatic connections or electrical cables. They are powered by high performance and plug&play 24 V or 48 V lithium battery.