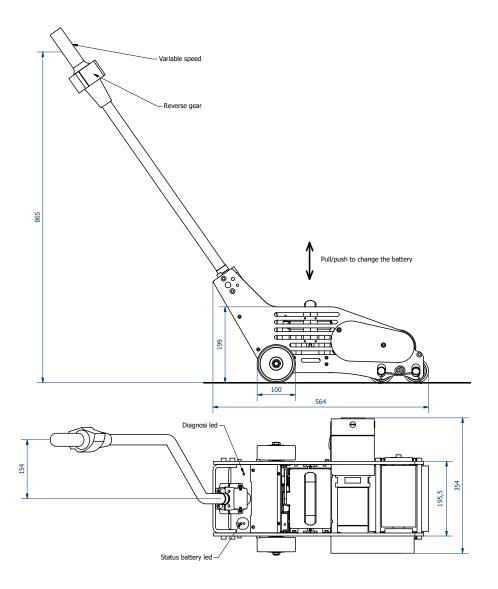

#### VARIABLE SPEED

to suit any operator needs

## **FORWARD AND REVERSE GEAR**

two separated and intuitive buttons shielded from dirt, dust and water

#### **OVERSIZED WHEELS**

to easily overcome any obstacles along the way

## **CHARGE STATUS INDICATOR**

easily see when the battery needs to be recharged

## **CUT FRAMES**

for an easy removal of the roller and roller bearings

#### **ECO-FRIENDLY BATTERY**

highest quality plug&play lithium battery

Trnavská 31, SK-94 901 Nitra

Email: sale@bibus.sk http://www.bibus.sk Tel.: 037/7777 911 Fax.: 037/7777 999